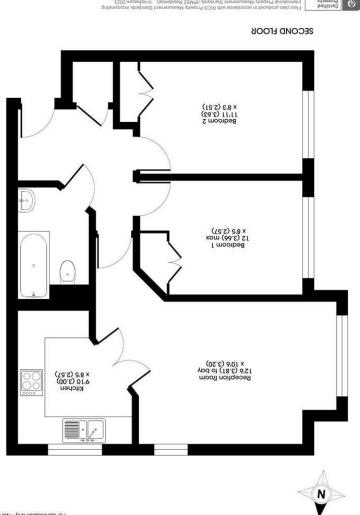

## **Description:**

Gibson Lane proudly offer to the market this modern two double bedroom apartment which is ideally located for Kingston town centre, train station and outstanding Ofsted rated schools. This modern apartment is located on the top floor which offers a large entrance hallway, spacious double aspect living room, fully fitted modern kitchen with integrated appliances and a family tiled bathroom with bath & shower. Presented in excellent condition and finished to a high standard this property would be ideal for small families or professionals. Further benefits include gated allocated off-street parking, walking distance to all amenities and ample storage.